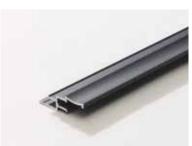

# Application:

Envello Décor is a decorative and structural aluminium trim that is designed enhance cladding installations, creating a higher premium feel and overall finish.

This product allows the users to either section/zone their cladding area or create a visually unique display further refining their outdoor living space.

#### Décor Shutter

Installed Width: 16mm/32mm Width: 47mm/61mm 3600mm Length: Depth: 16mm Weight: 1.4kg/1.9kg

# Décor Curve

Installed Width: 16mm/32mm Width: 47mm/60mm 3600mm Length: Depth: 16mm Weight: 1.2kg/1.6kg